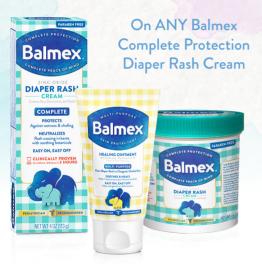

## **SAVE \$2.00**



## MANUFACTURER'S COUPON EXPIRES 07/31/25

Consumer Retailer: LIMIT ONE COUPON and PURCHASE OF SPECIFIED PRODUCT AND QUANTITY STATED. PER TRANSACTION. LIMIT OF (1) ONE COUPON PER HOUSEHOLD PER DAY. NOT TO BE COMBINED WITH ANY OTHER COUPON(S). Void if expired, reproduced, altered, copied, sold, purchased, transferred, or exchanged to any person, firm, or group prior to store redemption, or where prohibited or restricted by law. Any other use constitutes fraud. Consumer: You pay any sales tax. Retailer: CrossingWell Consumer Health will reimburse you for the face value of this coupon plus 8¢ handling if submitted in accordance with CrossingWell Consumer Health's Coupon Redemption Policy (available upon request). Mail coupons to: CrossingWell Consumer Health #1707 PO Box 880001 El Paso, TX